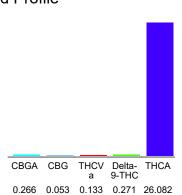

### Cannabinoid Profile

### Cannabinoid Profile by HPLC

0.27%

Delta-9-THC

0.00%

**CBD** 

| Cannabinoid          | % wt  | mg/g   |
|----------------------|-------|--------|
| CBGA                 | 0.266 | 2.66   |
| CBG                  | 0.053 | 0.53   |
| THCVa                | 0.133 | 1.33   |
| Delta-9-THC          | 0.271 | 2.71   |
| THCA                 | 26.08 | 260.82 |
| Total Cannabinoids   | 26.81 | 268.1  |
| Calculated Total THC | 23.14 | 231.45 |
| Calculated CBD Yield | 0.00  | 0.00   |
|                      |       |        |