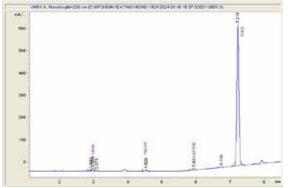

### Cannabinoid Profile

### Cannabinoid Profile by HPLC

0.27%

Delta-9-THC

0.00%

**CBD** 

| Cannabinoid          | % wt  | mg/g   |
|----------------------|-------|--------|
| CBGA                 | 0.266 | 2.66   |
| CBG                  | 0.053 | 0.53   |
| THCVa                | 0.133 | 1.33   |
| Delta-9-THC          | 0.271 | 2.71   |
| THCA                 | 26.08 | 260.82 |
| Total Cannabinoids   | 26.81 | 268.1  |
| Calculated Total THC | 23.14 | 231.45 |
| Calculated CBD Yield | 0.00  | 0.00   |
|                      |       |        |