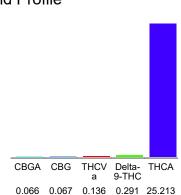

#### Cannabinoid Profile

### Cannabinoid Profile by HPLC

0.29%

Delta-9-THC

0.00%

**CBD** 

| Cannabinoid          | % wt  | mg/g   |
|----------------------|-------|--------|
| CBGA                 | 0.066 | 0.66   |
| CBG                  | 0.067 | 0.67   |
| THCVa                | 0.136 | 1.36   |
| Delta-9-THC          | 0.291 | 2.91   |
| THCA                 | 25.21 | 252.13 |
| Total Cannabinoids   | 25.77 | 257.7  |
| Calculated Total THC | 22.40 | 224.03 |
| Calculated CBD Yield | 0.00  | 0.00   |