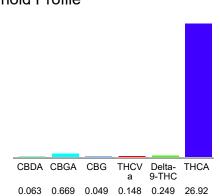

#### Cannabinoid Profile

# Cannabinoid Profile by HPLC

0.25%

Delta-9-THC

0.00%

**CBD** 

28,10%

**Total Cannabinoids** 

| Cannabinoid          | % wt  | mg/g   |
|----------------------|-------|--------|
| CBDA                 | 0.063 | 0.63   |
| CBGA                 | 0.669 | 6.69   |
| CBG                  | 0.049 | 0.49   |
| THCVa                | 0.148 | 1.48   |
| Delta-9-THC          | 0.249 | 2.49   |
| THCA                 | 26.92 | 269.2  |
| Total Cannabinoids   | 28.10 | 281.0  |
| Calculated Total THC | 23.86 | 238.58 |
| Calculated CBD Yield | 0.06  | 0.55   |

Calculated Total THC = Delta-9-THC + 0.877 \* THCA Calculated Maximum CBD Yield = CBD + 0.877 \* CBDA