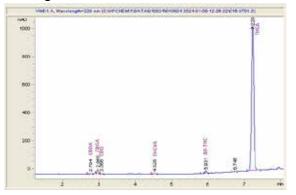

# **Chronic Industries**

# Sample 717-010824-006

Flamingo Mintz

Sample Submitted: 01-08-2024; Report Date: 01-09-2024

# Flamingo Mintz

Plant Material: Hemp Flower

### Chromatogram



#### Cannabinoid Profile



# Cannabinoid Profile by HPLC

0.25%

Delta-9-THC

0.00%

**CBD** 

28,10%

**Total Cannabinoids** 

| Cannabinoid          | % wt  | mg/g   |
|----------------------|-------|--------|
| CBDA                 | 0.063 | 0.63   |
| CBGA                 | 0.669 | 6.69   |
| CBG                  | 0.049 | 0.49   |
| THCVa                | 0.148 | 1.48   |
| Delta-9-THC          | 0.249 | 2.49   |
| THCA                 | 26.92 | 269.2  |
| Total Cannabinoids   | 28.10 | 281.0  |
| Calculated Total THC | 23.86 | 238.58 |
| Calculated CBD Yield | 0.06  | 0.55   |

Calculated Total THC = Delta-9-THC + 0.877 \* THCA Calculated Maximum CBD Yield = CBD + 0.877 \* CBDA

# Marin Analytics, LLC

250 Bel Marin Keys Blvd, Suite D4 Novato, CA 94949

833-321-TEST / info@marinan